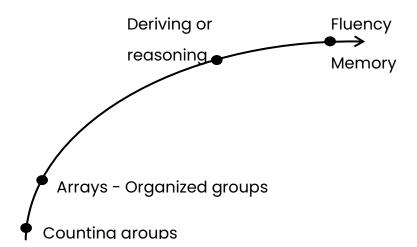

### Why don't my students know their math facts?

CMC-S - November 5, 2022

Cassy@MathChampions.com

Foundation facts are multiplication/division of 1, 2, 5, and 10.

Other facts can be derived.

# **Teaching and Remediating Single-Digit Multiplication**