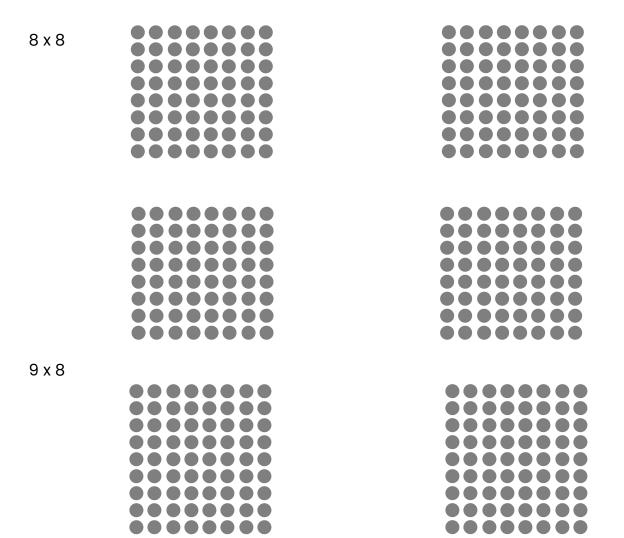

#### Think:

What facts for multiplication by 8 do you already know? How can you use these facts to derive the facts you don't know?

Use the dot paper to find the facts for multiplying by 8.

### Record your strategies:

3 x 8

4 x 8

7 x 8