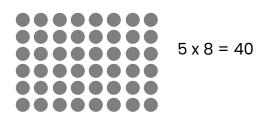

#### Think:

What facts for multiplication by 8 do you already know? How can you use these facts to derive the facts you don't know?

Use the dot paper to find the facts for multiplying by 8.

### Record your strategies:

3 x 8

4 x 8

7 x 8